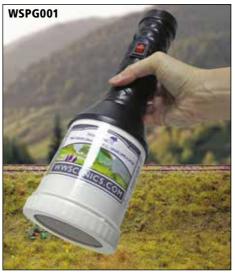

# WSPG001 Pro Grass Grand Static Grass Applicator

The ultimate static grass applicator.

Ideal for creating detailed and realistic grass layers suitable for any wargaming battleboard, diorama or larger model railway layout.

Supplied with three interchangeable heads for use with different lengths of grass from 1mm – 12mm.