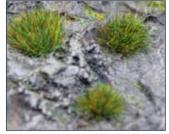

## **Grass Tufts**

A vast range of Grass Tufts to add depth and variety to any model railway layout or diorama. Grassy scenes such as fields, meadows, farmland, beach, and even scorched landscapes are not all uniform. They include different colours, layers, textures, and sizes.

The Grass Tufts are the perfect way to add that touch of realism to your model railway layout or diorama. Whether you wish to recreate a meadow, heathland beachside or winter scene, the choice of Grass Tufts will bring your landscape to life. You can even add these tufts to the bases of your war world gaming characters for even more realism.

There is a range of colours and sizes, so you can vary your tufts just like they would be varied in reality.