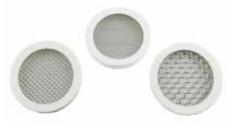

Supplied with three interchangeable heads for use with different lengths of grass from 1mm – 12mm.