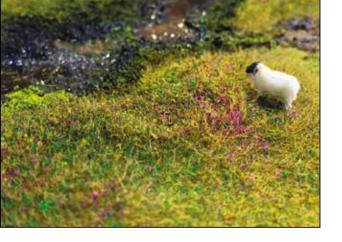

## **Grass Tufts**

A vast range of Grass Tufts to add depth and variety to any model railway layout or diorama. Grassy scenes such as fields, meadows, farmland, beach, and even scorched landscapes are not all uniform. They include different colours, layers, textures, and sizes.

The Grass Tufts are the perfect way to add that touch of realism to your model railway layout or diorama. Whether you wish to recreate a meadow, heathland beachside or winter scene, the choice of Grass Tufts will bring your landscape to life. You can even add these tufts to the bases of your war world gaming characters for even more realism.

There is a range of colours and sizes, so you can vary your tufts just like they would be varied in reality.