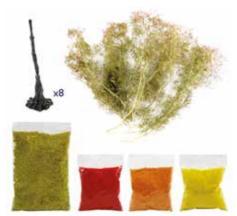

**WSLF059 Spring Realistic Tree Making Kit** Spring Kit includes Olive Green Coarse, Algae Fine, Pink Fine, and Red Fine Foliage

**WSLF060 Summer Realistic Tree Making Kit** Summer Kit includes Dark Green Coarse, Algae Fine, Mid Green, and Yellow Fine Foliage

**WSLF061 Autumn Realistic Tree Making Kit**Autumn Kit includes Mixed Seasonal Green, Orange Fine,
Yellow Fine, and Red Fine Foliage

WSLF063 Winter Realistic Tree Making Kit Winter Kit includes Burnt Grass Coarse and White Fine Foliage, Forest Ground Cover, and 0.5mm Snow Scatter

# **Model Tree Making Kits**

Trees are in many ways the mortar that holds the rest of the components of a model railway together and make the whole thing believable. If there is one area where you should not compromise it's the trees. Fortunately, you don't have to. Our versatile and convincing Model Tree Making Kits supply you with the correct materials you need to ensure you can realistically reflect your chosen season on your diorama, wargame landscape or model railway environment.

Each kit contains 8 Resin Tree Trunks. Seafoam and a selection of foliage. Using the tree trunks and branches, glue together to create your own unique tree

WSTR024 Seafoam Trees Box - Mixed Sizes Summer Kit includes Dark Green Coarse, Algae Fine, Mid Green, and Yellow Fine Foliage