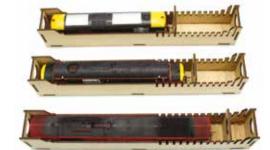

#### WSLC012 Loco Storage Box - 10 Drawers

Loco storage box with 10 drawers Reliable storage for all rolling stock Adjustable size drawers ideal to store OO, HO and OO-9 models

NOTE: All storage boxes supplied flat-packed and easy to assemble.

Fashioned from durable 3mm MDF the drawers in our easy-to-assemble loco storage boxes can be adjusted to match the length of your locomotive or coach so that it is held firmly at all times.