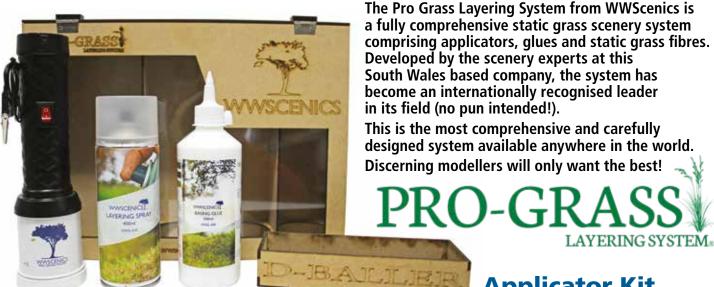

# **Applicator Kit**

WSPG037 Pro Grass Layering System

- The definitive Pro Grass starter kit by WWScenics.
- Contains a Pro Grass Micro Applicator, Basing
- Glue, Layering Spray, D-Baller tool and a selection of static grasses. Create realistic model scenery using the
- Pro Grass Layering System method, pioneered by WWScenics.
- Suitable for Beginners and Experts.
- Supplied in a custom-made storage box, for secure and tidy storage.