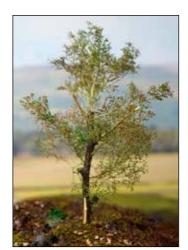

# **Model Tree Making Kits**

Trees are in many ways the mortar that holds the rest of the components of a model railway together and make the whole thing believable. If there is one area where you should not compromise it's the trees. Fortunately, you don't have to. Our versatile and convincing Model Tree Making Kits supply you with the correct materials you need to ensure you can realistically reflect your chosen season on your diorama, wargame landscape or model railway environment.

Each kit contains 8 Resin Tree Trunks. Seafoam and a selection of foliage. Using the tree trunks and branches, glue together to create your own unique tree

WSTR024 Seafoam Trees Box - Mixed Sizes Summer Kit includes Dark Green Coarse, Algae Fine, Mid Green, and Yellow Fine Foliage