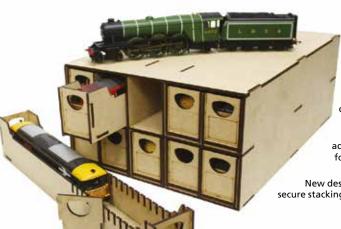

Loco & rolling stock storage box with 18 x multi-compartment drawers Reliable storage with adjustable size compartments Ideal for storing OO, HO and OO-9 rolling stock and model railway vehicles