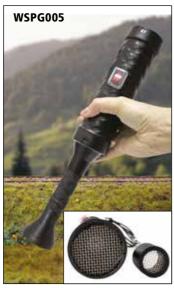

# WSPG005 Pro Grass Detailer Applicator

Pro Grass Detailer Static Grass

For use with static grasses, suitable for applying 1mm-6mm lengths.

Ideal for creating detailed and realistic grass layers on smaller landscapes for any model railway layout, wargaming battleboard, miniature model base or diorama.