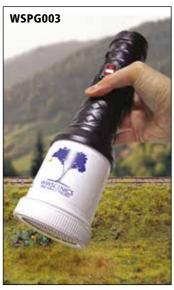

#### WSPG003 Pro Grass Micro Applicator

A more compact Pro Grass applicator suitable for applying 1mm to 6mm static grass.

Ideal for creating detailed and realistic grass layers on smaller landscapes for any model railway layout, wargaming battleboard, miniature model base or diorama. Supplied with a medium sieve head.