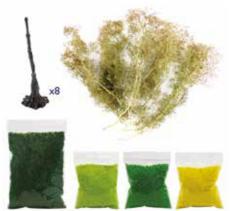

**WSLF059 Spring Realistic Tree Making Kit** Spring Kit includes Olive Green Coarse, Algae Fine, Pink Fine, and Red Fine Foliage

**WSLF060 Summer Realistic Tree Making Kit** Summer Kit includes Dark Green Coarse, Algae Fine, Mid Green, and Yellow Fine Foliage

**WSLF061 Autumn Realistic Tree Making Kit**Autumn Kit includes Mixed Seasonal Green, Orange Fine,
Yellow Fine, and Red Fine Foliage

WSLF063 Winter Realistic Tree Making Kit Winter Kit includes Burnt Grass Coarse and White Fine Foliage, Forest Ground Cover, and 0.5mm Snow Scatter

# **Model Tree Making Kits**

Trees are in many ways the mortar that holds the rest of the components of a model railway together and make the whole thing believable. If there is one area where you should not compromise it's the trees. Fortunately, you don't have to. Our versatile and convincing Model Tree Making Kits supply you with the correct materials you need to ensure you can realistically reflect your chosen season on your diorama, wargame landscape or model railway environment.

Each kit contains 8 Resin Tree Trunks. Seafoam and a selection of foliage. Using the tree trunks and branches, glue together to create your own unique tree

WSTR024 Seafoam Trees Box - Mixed Sizes Summer Kit includes Dark Green Coarse, Algae Fine, Mid Green, and Yellow Fine Foliage