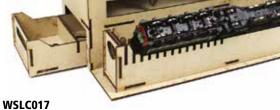

#### WSLC016 N Gauge Loco Storage Box 10 Drawers

10 drawer Loco Box designed for N gauge locomotives

Reliable storage with adjustable size drawers for your N Scale model railway vehicles

New design enables neat and secure stacking with other N Gauge Loco Storage Boxes