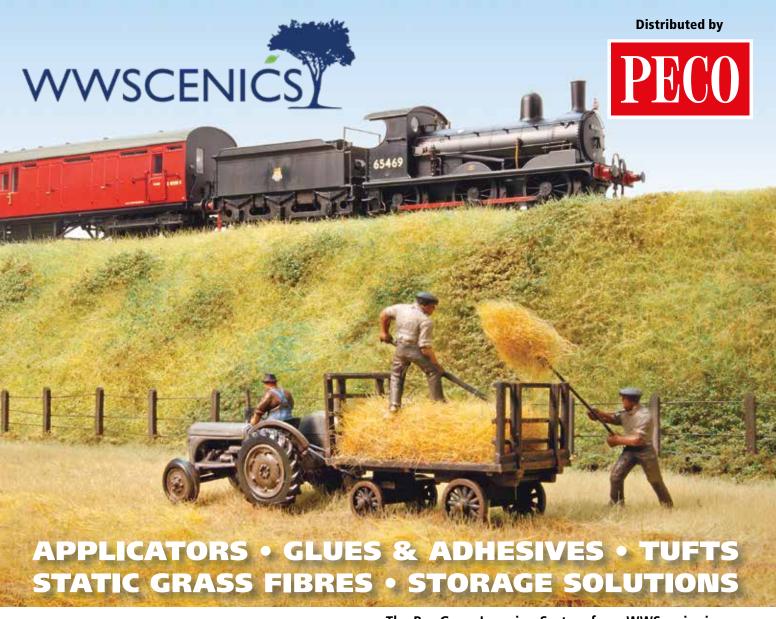

# **Applicator Kit**

WSPG037 Pro Grass Layering System

- The definitive Pro Grass starter kit by WWScenics.
- Contains a Pro Grass Micro Applicator, Basing
- Glue, Layering Spray, D-Baller tool and a selection of static grasses. Create realistic model scenery using the
- Pro Grass Layering System method, pioneered by WWScenics.
- Suitable for Beginners and Experts.
- Supplied in a custom-made storage box, for secure and tidy storage.





# **Applicators**

The design of the applicators has been carefully thought through to ensure that the modeller can apply the grass fibres with ease and effectiveness, and at a price that is affordable. In fact, the Pro Grass Micro Applicator is likely to be the best value, and amongst the best quality, on the market.

Free of any power cables t