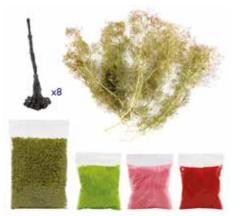

**WSLF059 Spring Realistic Tree Making Kit** Spring Kit includes Olive Green Coarse, Algae Fine, Pink Fine, and Red Fine Foliage

**WSLF060 Summer Realistic Tree Making Kit** Summer Kit includes Dark Green Coarse, Algae Fine, Mid Green, and Yellow Fine Foliage

**WSLF061 Autumn Realistic Tree Making Kit**Autumn Kit includes Mixed Seasonal Green, Orange Fine,
Yellow Fine, and Red Fine Foliage

WSLF063 Winter Realistic Tree Making Kit Winter Kit includes Burnt Grass Coarse and White Fine Foliage, Forest Ground Cover, and 0.5mm Snow Scatter

# **Model Tree Making Kits**

Trees are in many ways the mortar that holds the rest of the components of a model railway together and make the whole thing believable. If there is one area where you should not compromise it's the trees. Fortunately, you don't have to. Our versatile and convincing Model Tree Making Kits supply you with the correct materials you need to ensure you can realistically reflect your chosen season on your diorama, wargame landscape or model railway environment.

Each kit contains 8 Resin Tree Trunks. Seafoam and a selection of foliage. Using the tree trunks and branches, glue together to create your own unique tree

WSTR024 Seafoam Trees Box - Mixed Sizes Summer Kit includes Dark Green Coarse, Algae Fine, Mid Green, and Yellow Fine Foliage