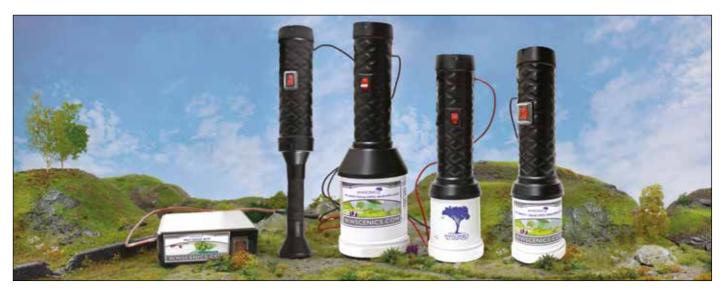

# **Applicators**

The design of the applicators has been carefully thought through to ensure that the modeller can apply the grass fibres with ease and effectiveness, and at a price that is affordable. In fact, the Pro Grass Micro Applicator is likely to be the best value, and amongst the best quality, on the market.

Free of any power cables to inhibit use, the hand-held applicators are the modellers' friend.

#### Static Grass Applicators

- Input: 9v max (9v alkaline battery recommended, not supplied)
- Operational ampere: 10mA
- Output: 15kv DC maximum
- Life expectancy (9v alkaline battery) max. 60 hours