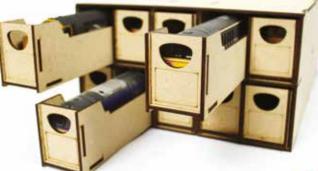

#### WSLC012 Loco Storage Box - 10 Drawers

Loco storage box with 10 drawers Reliable storage for all rolling stock Adjustable size drawers ideal to store OO, HO and OO-9 models

NOTE: All storage boxes supplied flat-packed and easy to assemble.

Loco & rolling stock storage box with 18 x multi-compartment drawers Reliable storage with adjustable size compartments Ideal for storing OO, HO and OO-9 rolling stock and model railway vehicles

Fashioned from durable 3mm MDF the drawers in our easy-to-assemble loco storage boxes can be adjusted to match the length of your locomotive or coach so that it is held firmly at all times.