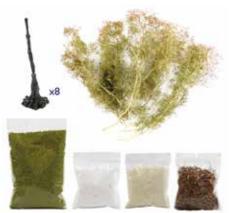

**WSLF059 Spring Realistic Tree Making Kit** Spring Kit includes Olive Green Coarse, Algae Fine, Pink Fine, and Red Fine Foliage

**WSLF060 Summer Realistic Tree Making Kit** Summer Kit includes Dark Green Coarse, Algae Fine, Mid Green, and Yellow Fine Foliage

**WSLF061 Autumn Realistic Tree Making Kit**Autumn Kit includes Mixed Seasonal Green, Orange Fine,
Yellow Fine, and Red Fine Foliage

WSLF063 Winter Realistic Tree Making Kit Winter Kit includes Burnt Grass Coarse and White Fine Foliage, Forest Ground Cover, and 0.5mm Snow Scatter

# **Model Tree Making Kits**

Trees are in many ways the mortar that holds the rest of the components of a model railway together and make the whole thing believable. If there is one area where you should not compromise it's the trees. Fortunately, you don't have to. Our versatile and convincing Model Tree Making Kits supply you with the correct materials you need to ensure you can realistically reflect your chosen season on your diorama, wargame landscape or model railway environment.

Each kit contains 8 Resin Tree Trunks. Seafoam and a selection of foliage. Using the tree trunks and branches, glue together to create your own unique tree

WSTR024 Seafoam Trees Box - Mixed Sizes Summer Kit includes Dark Green Coarse, Algae Fine, Mid Green, and Yellow Fine Foliage