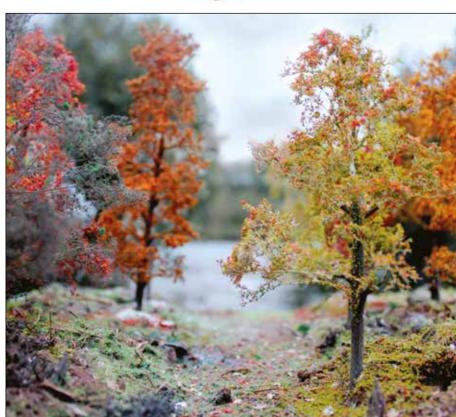

**WSLF059 Spring Realistic Tree Making Kit** Spring Kit includes Olive Green Coarse, Algae Fine, Pink Fine, and Red Fine Foliage

**WSLF060 Summer Realistic Tree Making Kit** Summer Kit includes Dark Green Coarse, Algae Fine, Mid Green, and Yellow Fine Foliage

**WSLF061 Autumn Realistic Tree Making Kit**Autumn Kit includes Mixed Seasonal Green, Orange Fine,
Yellow Fine, and Red Fine Foliage

WSLF063 Winter Realistic Tree Making Kit Winter Kit includes Burnt Grass Coarse and White Fine Foliage, Forest Ground Cover, and 0.5mm Snow Scatter

# **Model Tree Making Kits**

Trees are in many ways the mortar that holds the rest of the components of a model railway together and make the whole thing believable. If there is one area where you should not compromise it's the trees. Fortunately, you don't have to. Our versatile and convincing Model Tree Making Kits supply you with the correct materials you need to ensure you can realistically reflect your chosen season on your diorama, wargame landscape or model railway environment.